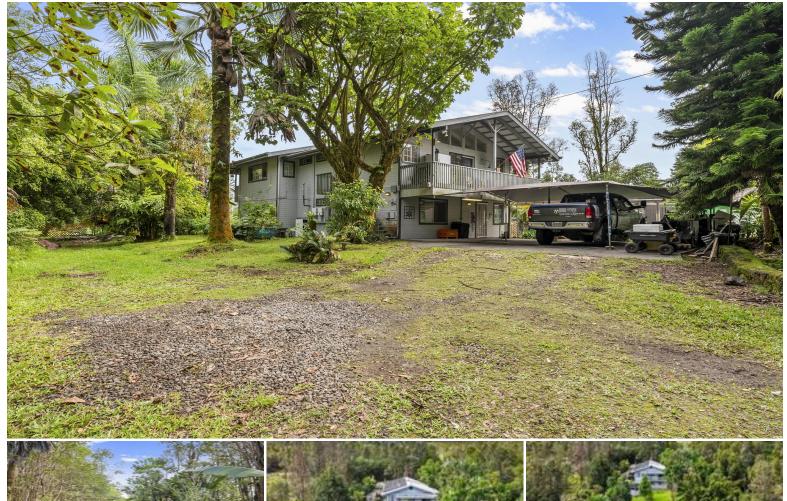

## 11-3318 LEHUA ST

House for Sale in Puna, Big Island | MLS 721557

**87,120** sqft land

**2,530** saft living

**3** bedrooms

**3** bathrooms

**\$415,000** listing price

WELL BELOW County Tax Market Assessed Value! Substantial value! Priced to Sell with \$114,600 approx under the County Tax Market Assessed Value which is \$529,600 approx.

VA ASSUMABLE LOAN with 4.25% Interest Rate!

Spacious two-story split-level home, beautifully nestled within lush landscaping and set back privately from the road for a peaceful tranquility. Watch Video: https://show.tours/v/QKSTpbg