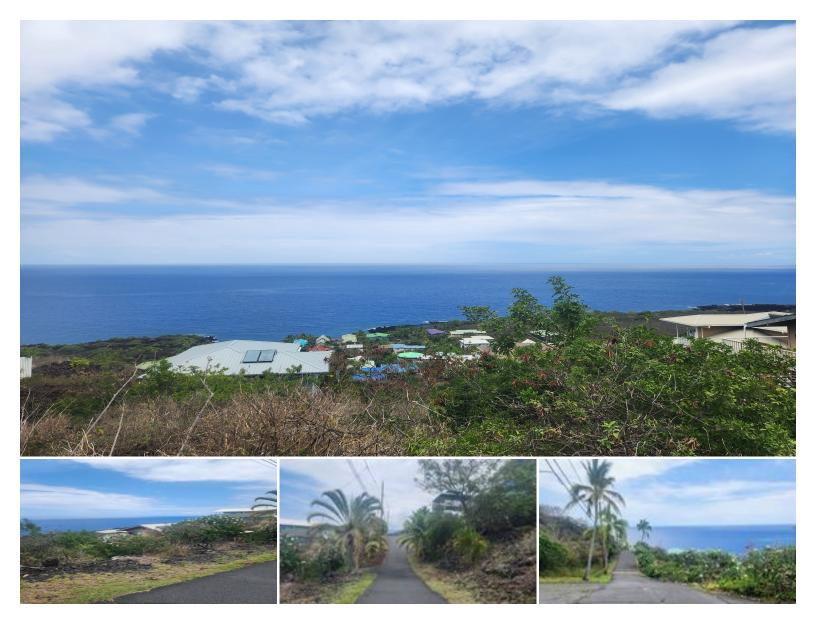

## SURF & SUNSET VIEW LOT, NEAR BEACH W/BUILDING PERMIT

Located in a popular beach community with access to a 6-acre trail park with

pickle ball and beach park.

Big blue ocean & coastline views, year-round sunsets. Whale & dolphin watching from your own Hawaii property.

Sloped lot with house permit for a 3 bedroom, 2 bath home, lanai & carport.

1 road to the community park with pickle ball & picnic area.

Listed by Coldwell Banker Island Properties - Kona

Statewide Customer Support Offices on All Islands