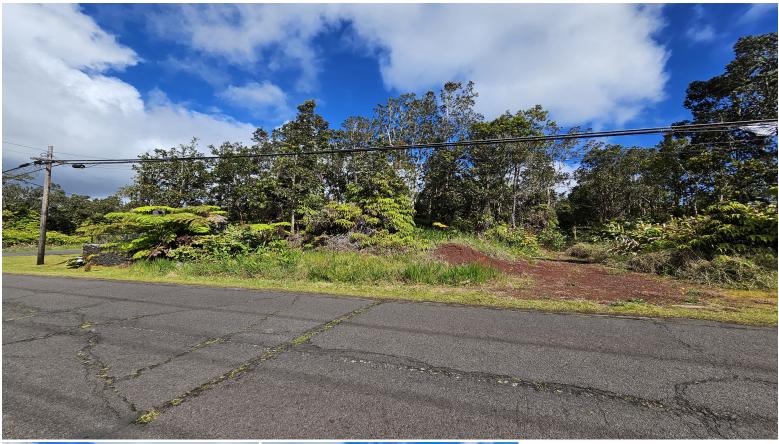

## **OLD VOLCANO RD**

House for Sale in Puna, Big Island | MLS 721551

15,700 \$45,000

sqft land listing price

Awesome location, closer to the highway, this 15,700 sq ft "flag-shaped" lot located in the Ohia Estates subdivision in the Volcano Area is a great opportunity to build your new residence! With established neighbors on both sides, you can plan your where your improvements will be. There is a little hand-cleared path to lead you in about halfway between the two lots. ...Yup the front lot is listed for \$35k as sellers are selling both of the lots together for \$80k. You'll can enjoy the larger space with the purchase of the two lots and keep one for privacy, expanded