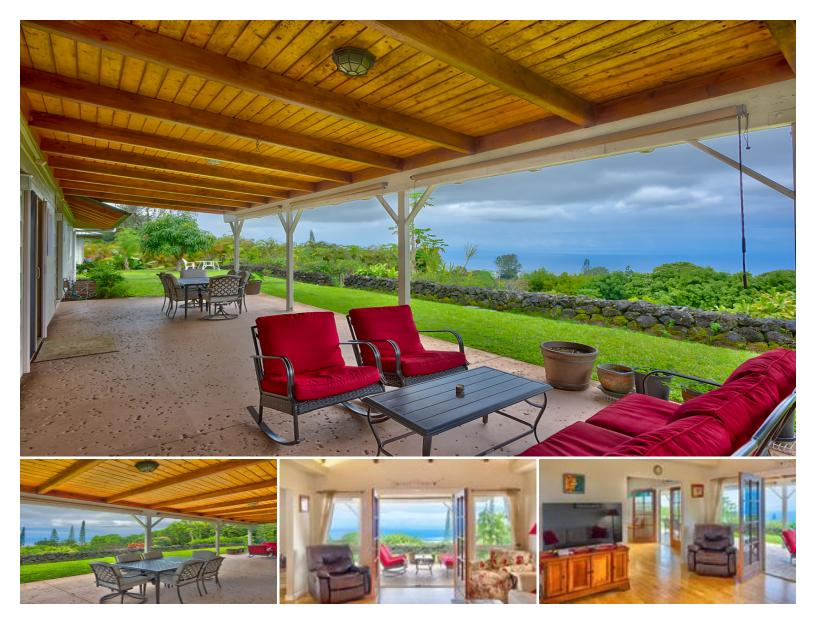

## 73-1225 KAUILANIAKEA DR

House for Sale in North Kona, Big Island | MLS 721514

**46,783** sqft land

**1,908** sqft living

**3** bedrooms

**4** bathrooms

\$1,650,000

listing price

This rare and remarkable property offers spectacular coastline and sunset ocean views, overlooking a well landscaped acre of producing fruit trees. Thoughtfully planned and lovingly maintained, this hidden gem is perfectly situated at an elevation of approximately 1880 feet in a small subdivision of 1-acre lots. The single-story, access-friendly home, built in 2005, spans approximately 1908 sq ft of living area with great attention to detail. It's perfectly positioned to provide elevated views of the immaculate property. The elevation offers year-round