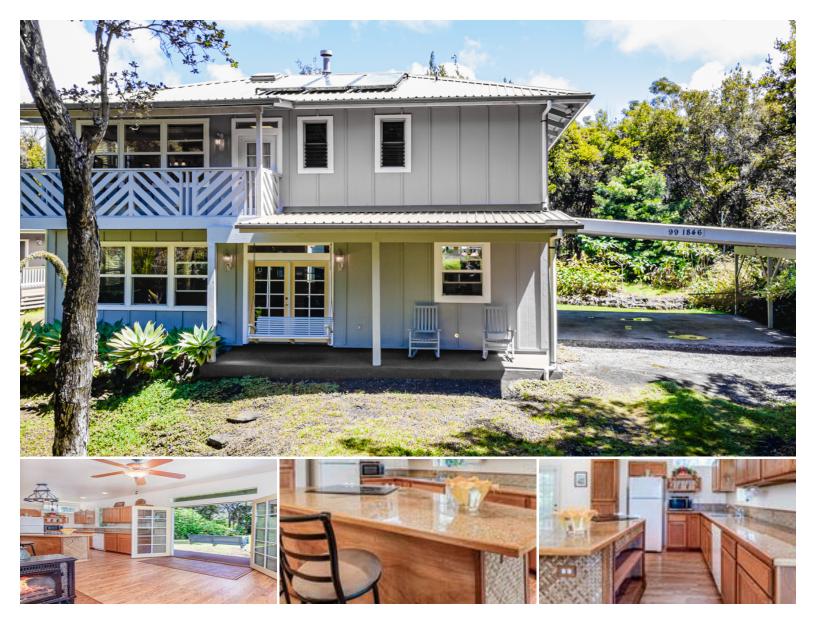

## **99-1846 PAINIU LOOP**

House for Sale in Kau, Big Island | MLS 720353

11,200 sqft land

1,827

bedrooms

bathrooms

**\$599,000** listing price

THIS ONE OF A KIND HOME IS PRICED TO SELL. NOT A "COOKIE CUTTER"! Designed by Seller with so many custom features. Placement on the lot was carefully thought out to work with the natural topography. Access from the street is across a lava rock "dam" designed by a Structural Engineer. This "dam" of steel culverts, lava rock and poured concrete fills in a depression up to street level. Another depression at the front of the lot was a perfect spot for the catchment tank and a pond. Limited clearing kept intact much of the native forest at the front