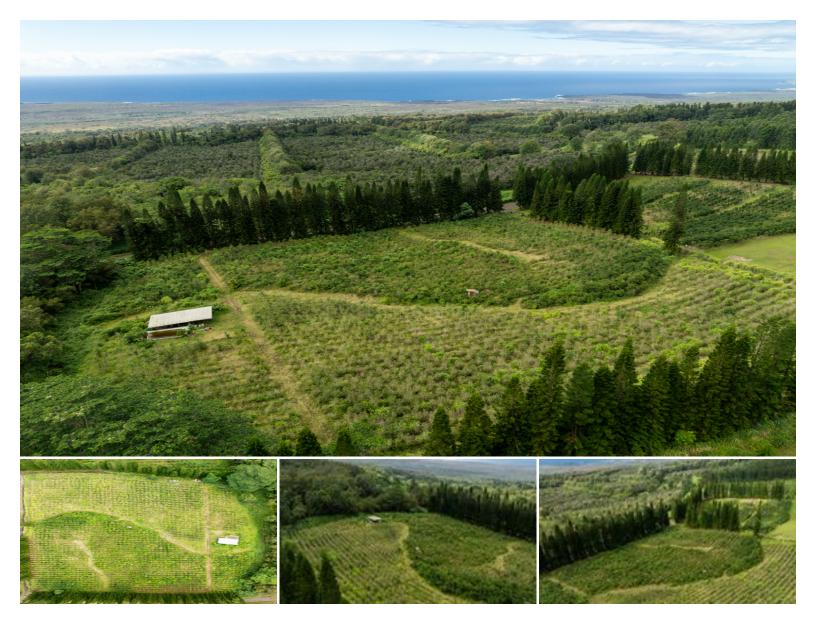

## 297,515 \$250,000

sqft land

listing price

Great Opportunity to purchase a smaller coffee farm which has been in operation for years. Property needs some TLC as family has not been able to give the farm the attention deserved recently. Very manageable size of farm with no known history of any water run-off issues. Fence with secure gate access around most of the property. Great soil! Surrounded by other coffee farms! 40' Container on-site and included with the sales price. Huge Pine Trees border the farm for amazing windbreak which helps protect the coffee plants.