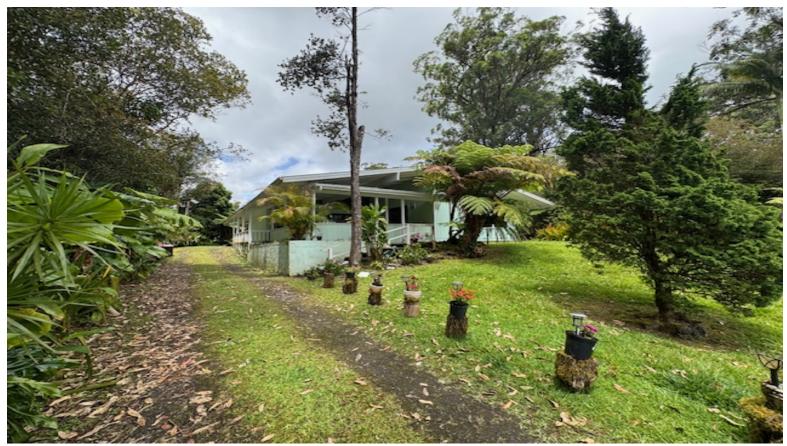

## **18-4137 HAUMALU ST**

House for Sale in Puna, Big Island | MLS 721244

**8,346** sqft land

1,600 sqft living

**3** bedrooms

**2** bathrooms

**\$300,000** listing price

Escape to the cool county location of Mt. View. This charming home consists of 2 bedroom and 2 bathrooms with 8,346 square foot lot. A open covered lanai area just off the living room and dining area gives extra space for outdoor entrainment and enjoyment. Surrounded by lush grounds, tropical greenery, this private setting is relaxing.