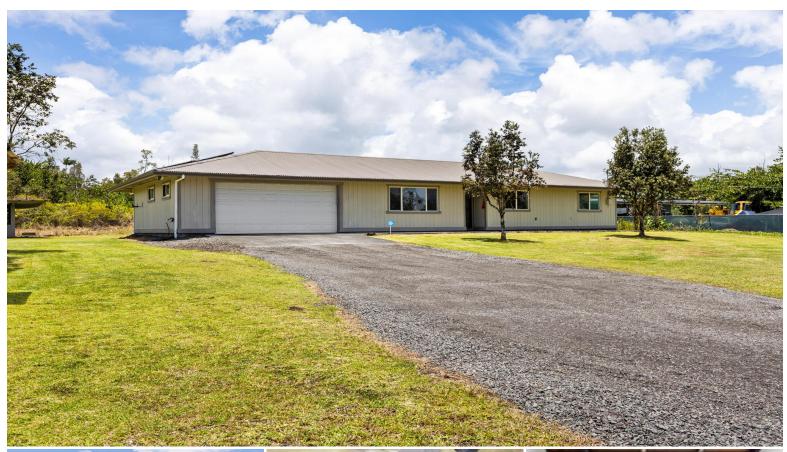

## 15-2038 32ND AVE

House for Sale in Puna, Big Island | MLS 714792

**43,560** sqft land

**1,384** sqft living

**3** bedrooms

**3** bathrooms

\$437,000

listing price

Welcome to this beautifully maintained single-family home located at 15-2038 32nd Ave in the serene Hawaiian Paradise Park neighborhood of Keaau. Built in 2010, this residence features 3 bedrooms, 2 full and 1 half bathrooms, granite counter tops throughout. For added security, the property features an electric solar-powered gate with option to enter via code pad or clicker upon entry, a fresh layer of gravel recently poured and 28 PV panels, NEM program - great for keeping your electric cost low!