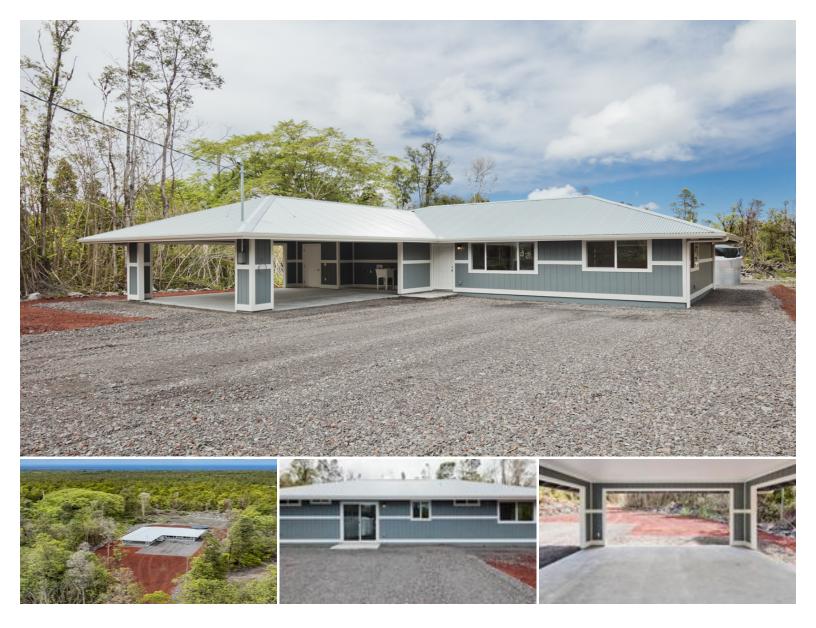

## **11-3178 PLUMERIA ST**

House for Sale in Puna, Big Island | MLS 721614

87,120 sqft land

1,185

bedrooms

bathrooms

**\$435,000** listing price

\$435,000 Currently accepting backup offers.

Brand new constructed single story 3-bedroom 2 bath home on two acres.

Seller is offering the Buyer \$5,000 dollars in closing cost credits!

Located on the Big Island of Hawaii in Fern Acres subdivision.

Cooler elevation situated in Mountain View between 1400-1500 foot elevation.

Access to this property is via a paved road.

Home is set back about 275 feet from Plumeria Street with a gated entrance and

Listed by ReLife Realty, LLC