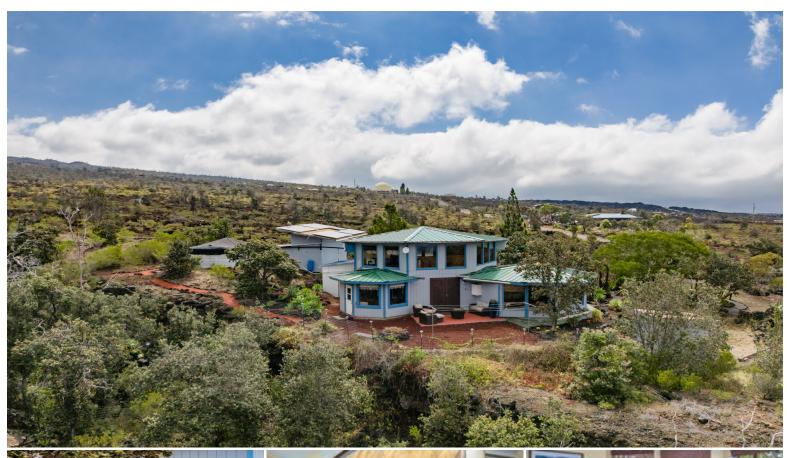

## 92-2819 LEI PKWY

House for Sale in Kau, Big Island | MLS 721139

**43,604** sqft land

**1,599** sqft living

**2** bedrooms

**2** bathrooms

\$325,000

listing price

Such a diamond in the sky at the top of the largest subdivision in the country at 4,200 ft elevation. Newly painted inside and out, landscaped, with lots of sq. footage in this 2 bedroom 2 bath custom home. The views are forever and the lava tube cave is such a beautiful natural feature like no other. There's lots of extra storage and plenty of water catchment. Flat level usable yard area, gated and fenced. Ocean and South Point views.