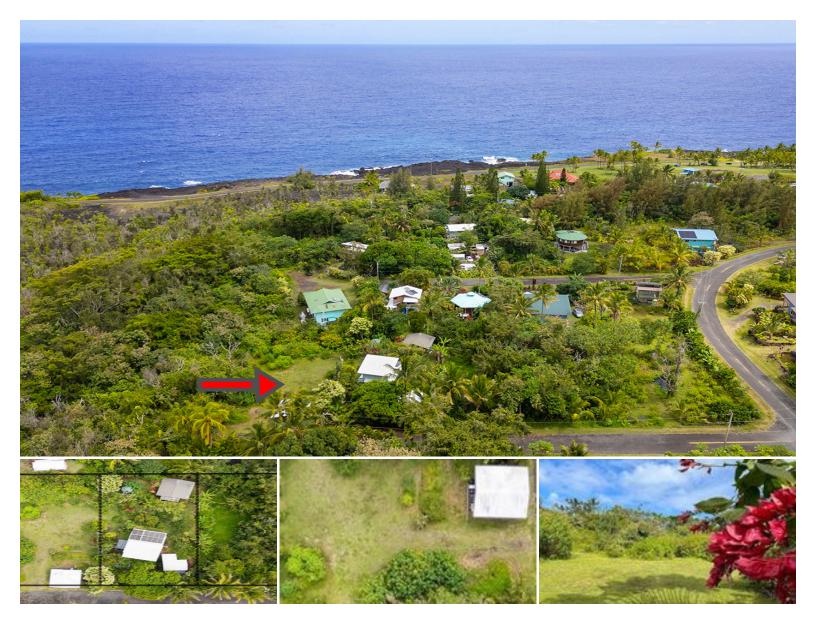

## 12-7001 KAIHULALI ST

House for Sale in Puna, Big Island | MLS 721641

**7,750** sqft land

\$80,000 listing price

One of three side by side amazing properties listed For Sale. Each property is listed separately. Seller will give buyer of middle property with the home (see MLS 719194) to first right to purchase adjacent lots. The properties are in Kalapana Seaview Estates at the end of a quiet street bordering large acreage. Here you will be cooled by fresh, flower-scented breezes, hear the sounds of the sea and watch the sun and moon rise over the ocean!

This property is 7,750 sqft in size and is primarily lawn, ornamental pants, and fruit

Listed by Hilo Bay Realty LLC

Statewide Customer Support Offices on All Islands

HawaiiLife.com (800)667-5028 call or text re@HawaiiLife.com email support