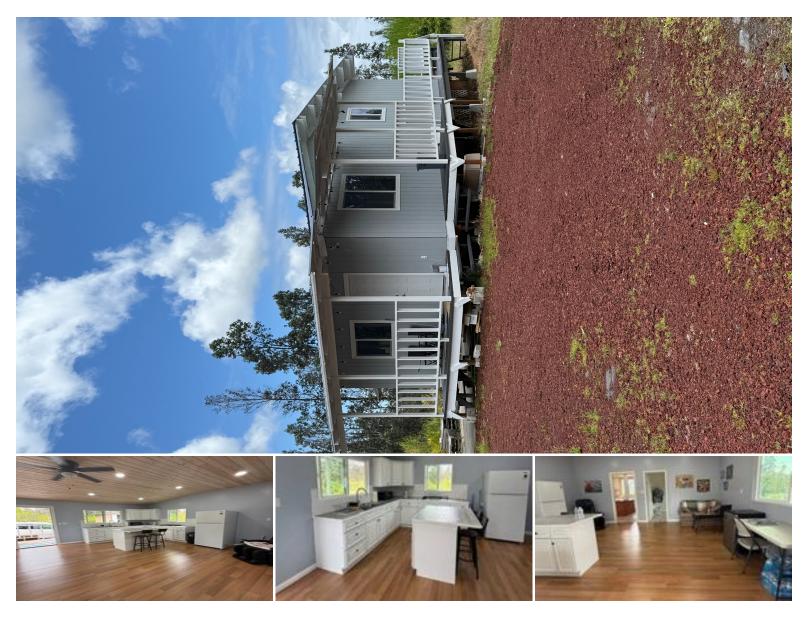

## 11-2828 LEHUA ST

House for Sale in Puna, Big Island | MLS 721528

**87,120** sqft land

760 2 sqft living be

**L** bedrooms **\$257,000** listing price

Welcome to your cozy private retreat! This charming home offers warmth, comfort, and versatility with two living areas, two bathrooms and two fully equipped kitchens, perfect for multi-generational living, separate hosting guests, or culinary enthusiasts.

2

bathrooms

Step outside and enjoy abundant patio space, ideal for entertaining, relaxing, or dining under the stars. Whether you're sipping morning coffee in the sunshine or hosting a weekend BBQ, the multiple outdoor areas provide a seamless blend of