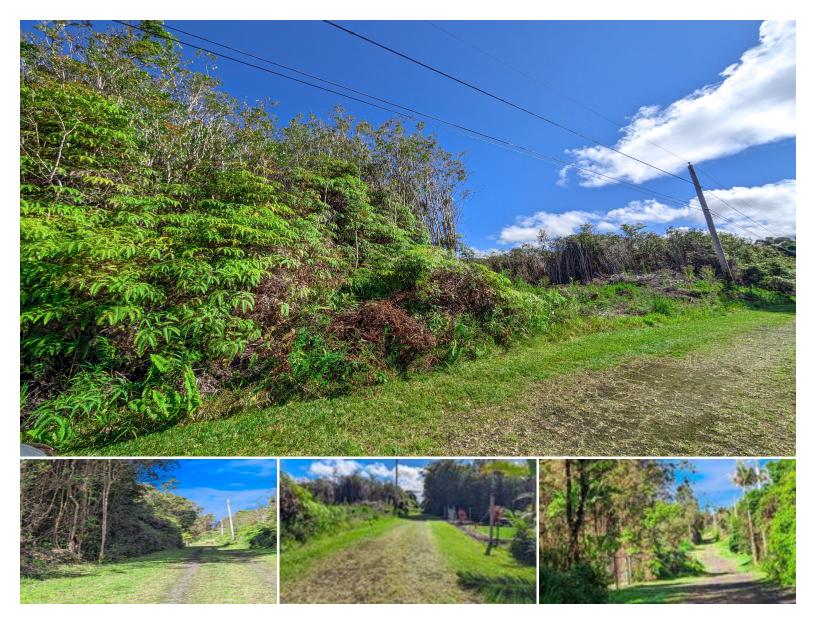

## **HAWAII ST**

House for Sale in Puna, Big Island | MLS 721601

**8,100 \$22,000** sqft land listing price

Welcome to Hawaii Island Paradise Acres. This lot is located at the end of Hawaii Street in this quiet rural subdivision. SSPP power available (approx \$3,500) Lush tropical setting..graded roads. Come bring your building ideas here. The lot next to it is also for sale (\$22,000). 10 miles to Hilo town.