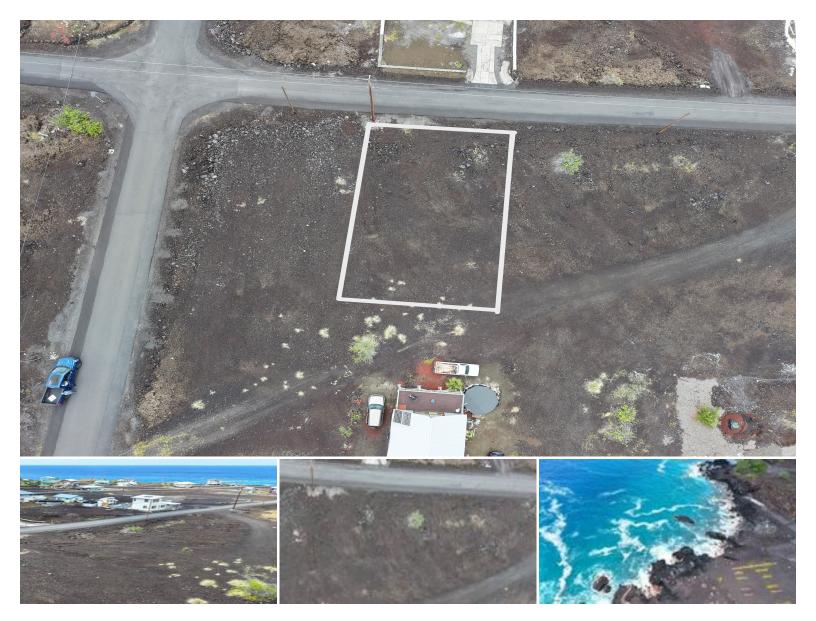

## 88-1540 Eono Ave.

House for Sale in South Kona, Big Island | MLS 721585

**7,500** sqft land

\$50,000

listing price

Great opportunity to build your new home by the sea on this cleared lot in Miloli'i Beach Lots.

This bulldozed lot is ready for new your construction. Only 2 blocks to the HOA owned oceanfront "park" area, with easy access to the ocean for swimming, snorkeling, and kayaking! In winter, hear the whales as they swim around the bay. This lot is expected to have ocean horizon and coastline views from a home built there. Enjoy excellent sunny beach weather year-round!