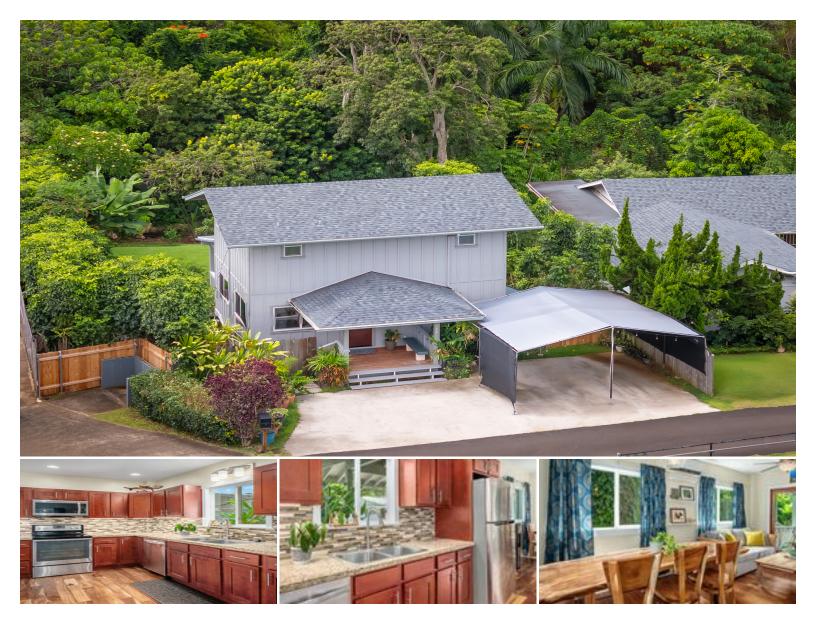

## **2908 WAA RD**

House for Sale in East Side, Kauai | MLS 721363

10,788 sqft land

1,120

bedrooms

bathrooms

\$1,250,000

Charming two-story home in the heart of Lihue. A true surprise awaits you as you head down a quaint road and arrive at this beautiful and well cared for 3-bedroom, 2-bathroom home built in 2016.

The home sits on a 10,788 sqft lot that borders the Nawiliwili Stream, and offers the potential to build an Additional Dwelling Unit. An ADU certificate and plans for a 2-bedroom home are included with the sale.

The home features: