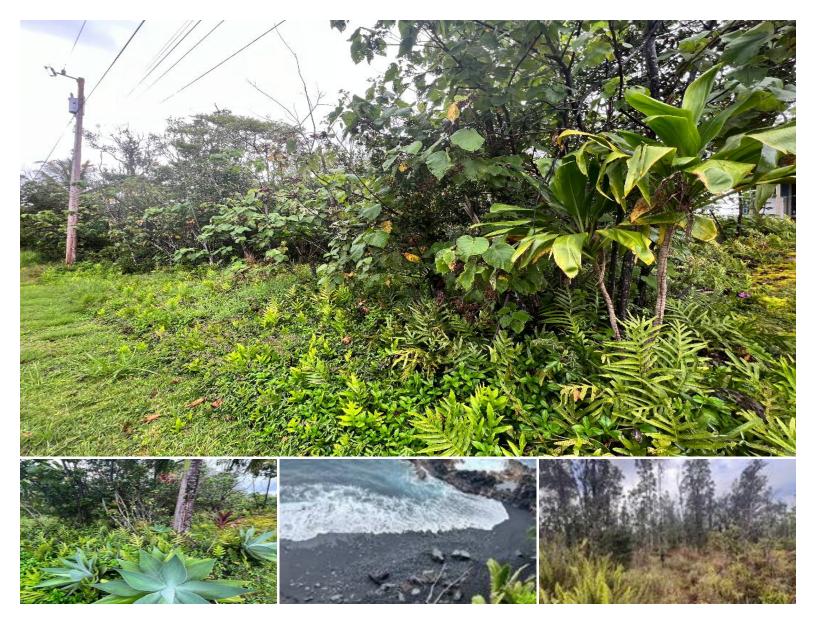

## **WEHELAUNIU ST**

House for Sale in Puna, Big Island | MLS 721689

**7,500 \$45,000** sqft land listing price

~Rarely Availbe Back to Back lots in Popular Subdivision ~

Back to Back lost right off of Seaview's main road with great neighbors .

This is a good start for you to build your dream house!.

back lot MLS: 710845 is also available for same price \$45000

Features include:

- ~Just a few minutes from the clear blue Pacific Ocean with Kehena Black Sand Beach.
- ~You will be just a short scenic drive from Uncle Robert's Old Hawaii with Awa Ba... Listed by **RE/MAX Resort Realty Wailea**