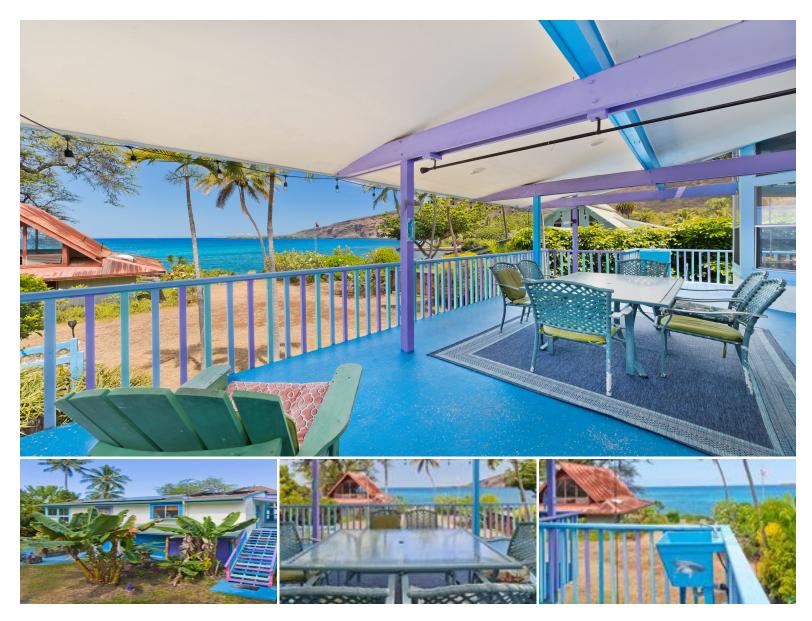

## **82-6301 PUUHONUA RD**

2 bathrooms

House for Sale in South Kona, Big Island | MLS 721530

**9,478** sqft land

**1,875 2** sqft living bed

2 bedrooms **\$1,600,000** listing price

Welcome to your dream life at Kealakekua Bay! This unique 2 bed, 2 bath

residence offers an unparalleled lifestyle in one of the most picturesque locations

on the Big Island.

Home Features:

\*LOCATION LOCATION LOCATION: Almost oceanfront, Kealakekua Bay is your backyard!

\*Views: Breathtaking views of the bay and Captain Cook Monument.