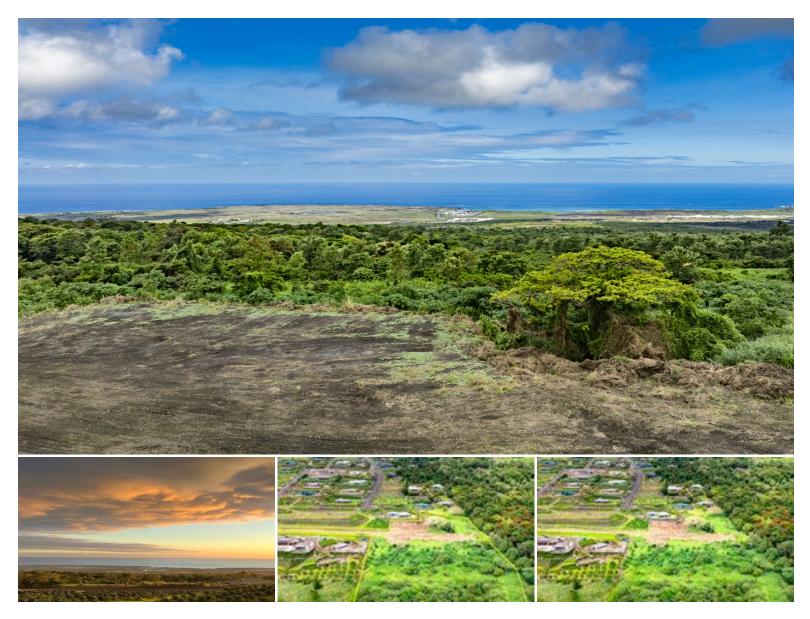

## 567,761 \$2,499,000

sqft land listing price

Unique opportunity to own 13+ acres with forever views in the upscale, gated community of Kona View Estates. This gorgeous property offers the ability to build your own tropical estate, farm or both! Seller has graded a house pad offering expansive ocean, coastal and sunset views. There's also an additional graded pad for a barn/workshop, and a rock wall along the entire south boundary adjacent to the 89-acre Palani Ranch. At 1000' elevation, this is a prime area to grow coffee and a wide assortment of tropical fruit trees, among other crops. Water and power