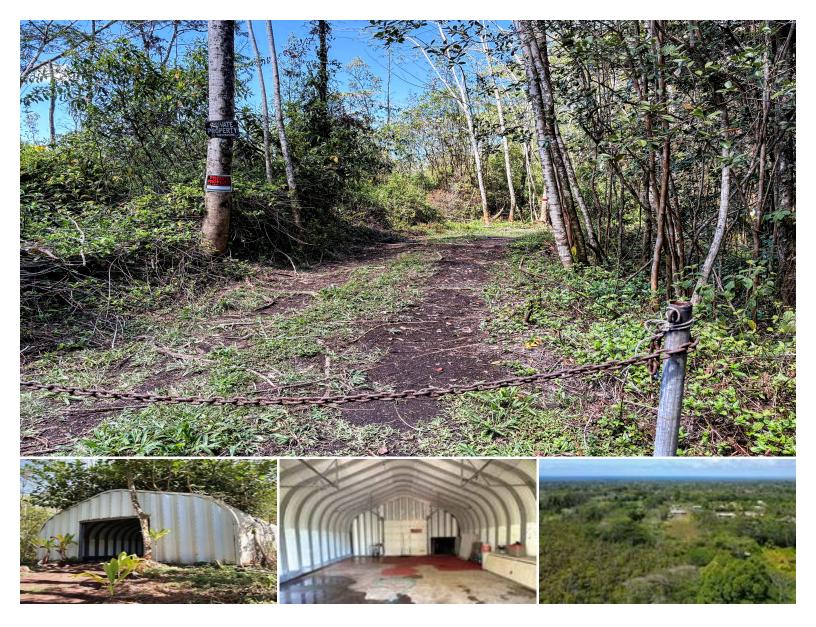

## **37TH AVE**

House for Sale in Puna, Big Island | MLS 721677

87,120 \$120,000 listing price

sqft land

Welcome to beautiful Orchidland Estates on the Big Island of Hawaii.

This property is ready for your dreams. There is a large concrete pad with a quonset hut, driveway, and plantings sprinkled in various parts of the property over the years. Imagine all the fun planty discoveries to be made!