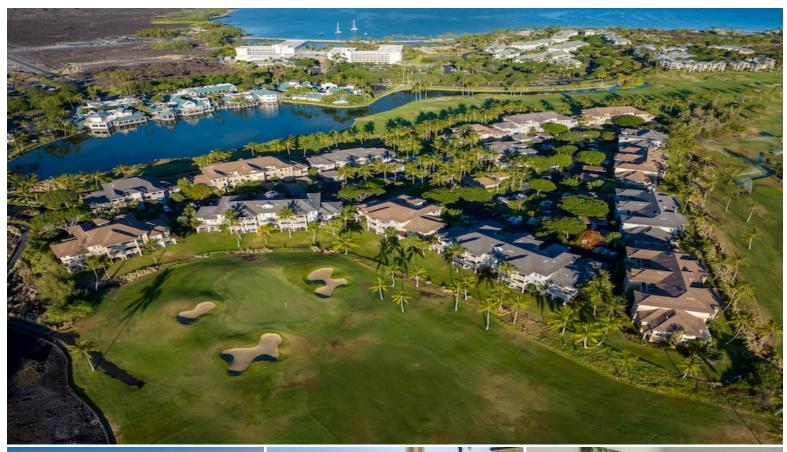

## **69-200 POHAKULANA PL #G32**

Condo for Sale in South Kohala, Big Island | MLS 721705

1,237 sqft living

bedrooms

bathrooms

**\$1,100,000** listing price

Fairway Villa G 32: Furnished in a light, tropical style, this charming 1,237 sq.ft 3rd floor, 2-bedroom, 2-bath resort condominium with a loft offers vibrant island living in the heart of Waikoloa Resort. Colorful artwork and Hawaiian accessories complement the upgraded interior, which features luxury vinyl flooring, granite countertops, soaring vaulted ceilings, and Restoration Hardware furnishings. A spiral staircase leads to the versatile loft with two single beds—perfect for guests or family use. A one-car garage completes the package.