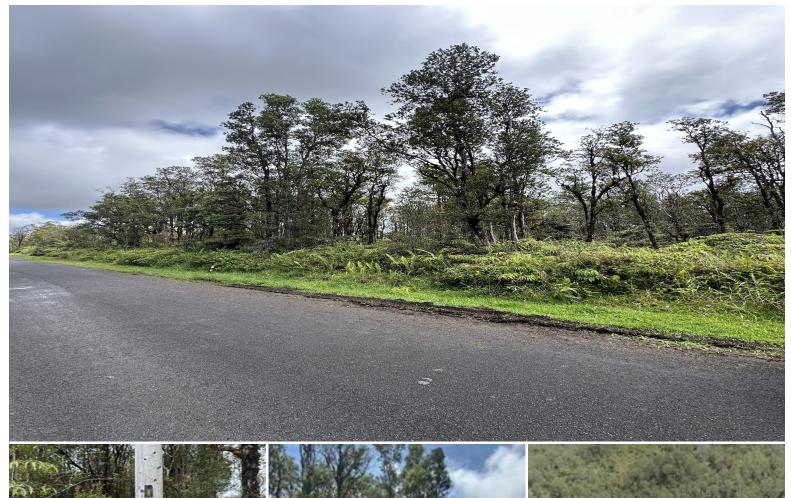

## **HIBISCUS ST #Lot 7448**

House for Sale in Puna, Big Island | MLS 721148

**87,120 \$52,500** sqft land listing price

This is your chance to own a private two-acre parcel of land, surrounded by serene woods, paved roads, and overhead power. The property boasts breathtaking old-growth native ohia trees, making it a nature lover's paradise. With its gentle topography, you can easily build your dream home and enjoy the tranquility of living in a private oasis. Don't miss this amazing opportunity to own a piece of paradise, where you can immerse yourself in the natural beauty of Hawaii.