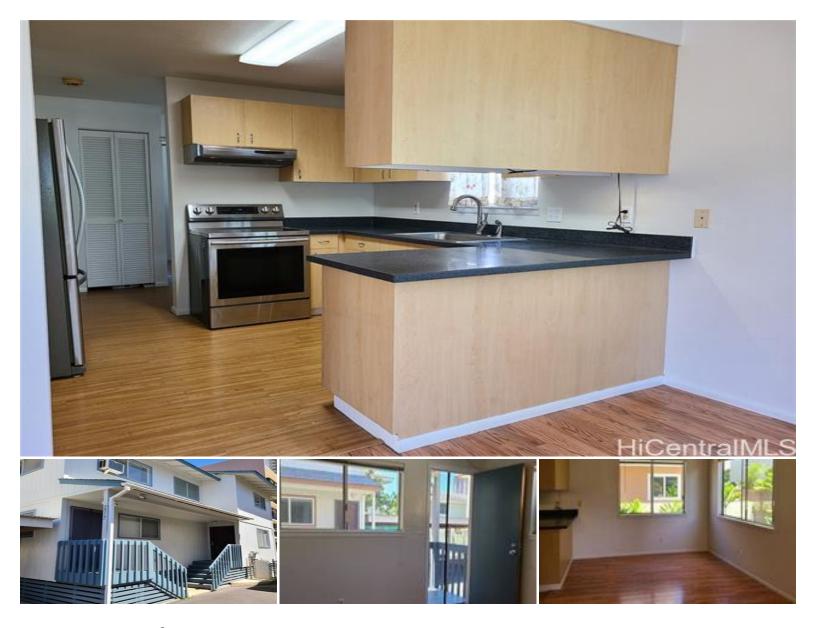

## 2317 Lime Street #2317

Condo for Sale in Honolulu, Oahu | MLS 202513429

**1,424** sqft living

**3** bedrooms

**2** bathrooms

**\$995,000** listing price

Stand alone two story spacious home in the Moiliili/McCully neighborhood close to UH Manoa, Ala Moana Shopping Center and Waikiki makes a desirable home base for living, working, recreation and schooling. 3 bedrooms/1 bath upstairs and large den/4th room downstairs with full bath and separate entrance. Updated finishes, full sized washer and dryer, A/C in living room and 2 bedrooms, wrap around fenced yard, 2 covered parking, pet friendly, \$25/mo association fees are unbeatable features!