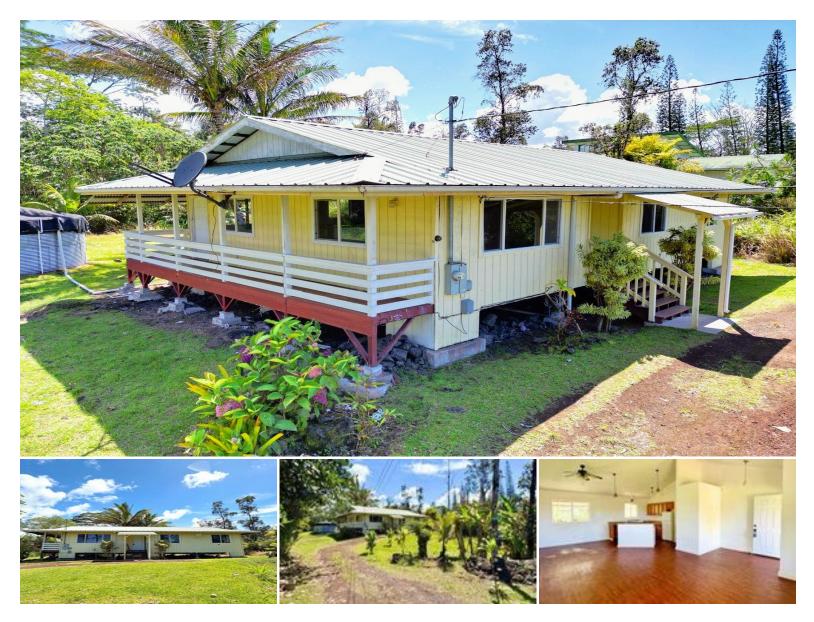

## 16-1814 34TH AVE

House for Sale in Puna, Big Island | MLS 721682

43,560 sqft land

1,217 3 sqft living

bedrooms

**\$380,000** listing price

Permitted 3 bedroom 2 bath home on 1 acre in Orchidland Estates on the Big Island of Hawaii.

2

bathrooms

Freshly washed roof and windows. This home is ready for you to make it your own.

This home is about one block from the highway which allows for easy use of public transportation, and quick access to Keaau, Pahoa, and Hilo. Orchidland has an active road association, stores, a Monday night farmers market, restaurants, gas