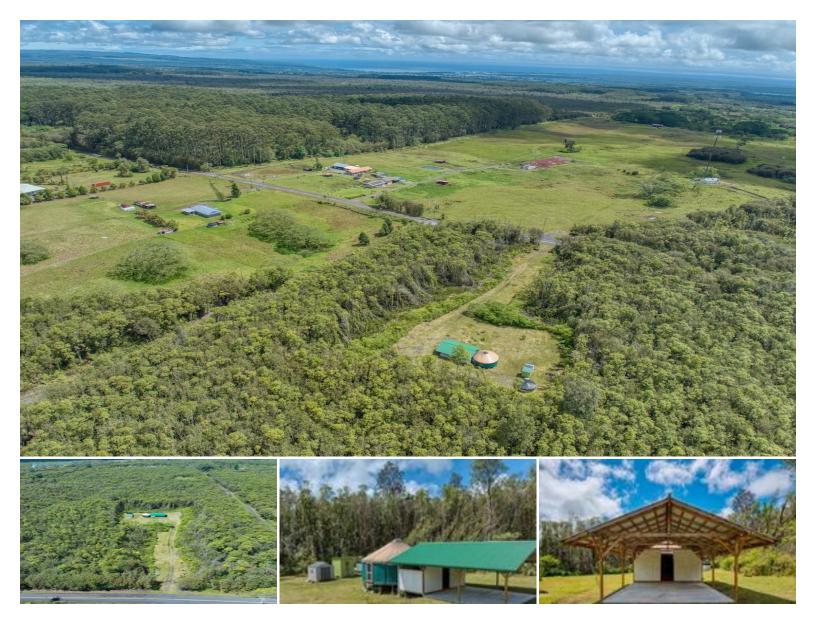

## **18-8129 N KULANI RD**

House for Sale in Puna, Big Island | MLS 721582

285,797 \$349,999

sqft land

listing price

Tucked away from residential areas and nestled near local farms, this 6.56-acre offgrid oasis in Mountain View, Big Island, offers unmatched privacy and endless possibilities for your dream retreat, homestead, or private escape. Featuring a professionally installed yurt (just over 2 years old) with high ceilings and a skylight, this property is a blank canvas ready for your vision. The expansive, covered lanai is perfect for an outdoor living space, or gathering area, all while surrounded by the serenity of nature and breathtaking starry skies. This secluded sanctuary provides