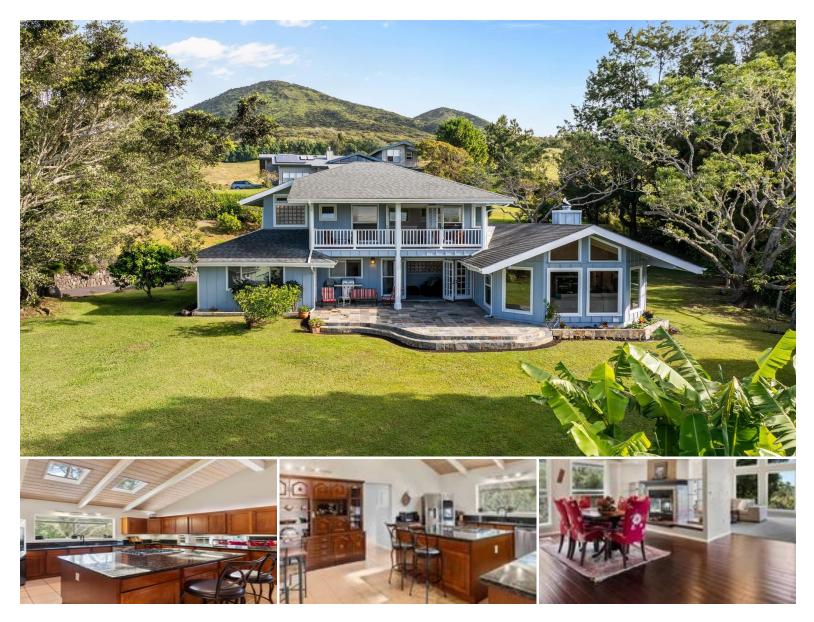

## 64-726 PUNAKEA PL

House for Sale in Kohala Coast, South Kohala | MLS 721415

**53,448** sqft land

2,983 4 sqft living bedrooms

**4** ms bathrooms **\$1,890,000** listing price

Welcome home to this meticulously maintained and thoughtfully upgraded country estate in Waimea, where cool air and sweeping views of Mauna Kea provide the perfect backdrop for everyday living. Nestled on a peaceful hillside, this spacious home blends luxury, comfort, and natural beauty into one incredible package.

Awaken your inner cooking connoisseur with this spectacular kitchen. Complete with an oversized island, a new touchscreen refrigerator, and generous cabinet

Brandi Milare REALTOR Salesperson (808) 217-7234 brandimilare@hawaiilife.com