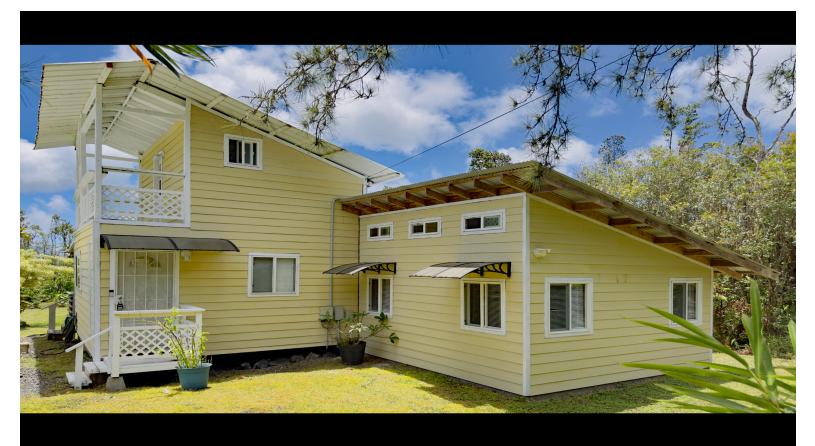

## 11-3250 LEHUA ST

House for Sale in Puna, Big Island | MLS 721592

87,120 sqft land

1,148 saft living bedrooms

bathrooms

**\$259,000** listing price

Nestled in the embrace of the 'Ōhi'a rainforest, this charming one-bedroom home offers the perfect opportunity for sustainable, off-grid living in the heart of Fern Acres — and it's priced below assessed value! Though un-permitted, this thoughtfully constructed home features an open-concept living space with a cozy step-down bedroom on the main floor. Upstairs, a loft opens to its own private, covered lanai with serene views of your personal park-like garden. Grow, Gather & Thrive