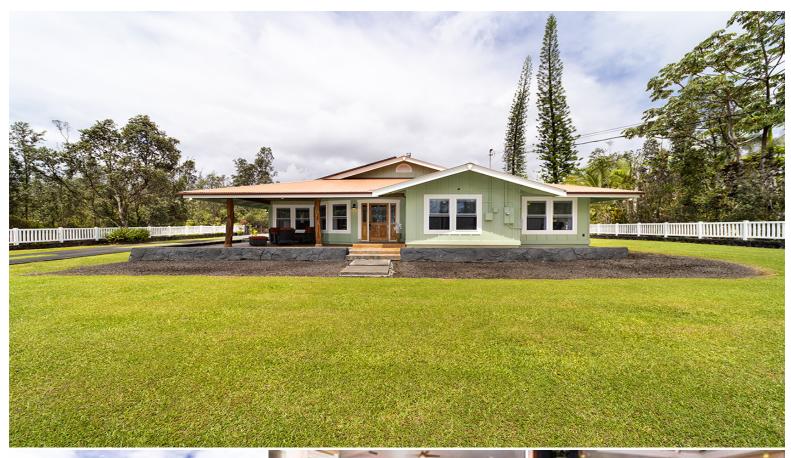

## 16-1126 40TH AVE

House for Sale in Puna, Big Island | MLS 721708

130,724 2,542 sqft land

bedrooms

bathrooms

\$799,000

listing price

This exquisite 5 bedroom/3 bath Hawaiian retreat, nestled on 3 acres (1.5 acres fully-fenced & manicured), offers a seamless blend of traditional island charm and modern luxury. A welcoming solar-powered gate with remote and keypad entry opens to a stunning landscape featuring mature 'ōhi'a lehua, lauhala, hibiscus, variegated hau, and ti-leaf trees, framed by a white vinyl picket fence atop a rock wall, and a striking concrete "lava-rock" stamped wall near the base/foundation of the home. The spacious four-car, drive-through carport with storage closet and