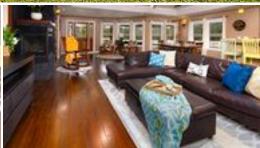

## 16-1126 40TH AVE

House for Sale in Puna, Big Island | MLS 721708

130,724 2,542 sqft land

bedrooms

bathrooms

\$799,000

listing price

This exquisite 5 bedroom/3 bath Hawaiian retreat, nestled on 3 acres (1.5 acres fully-fenced & manicured), offers a seamless blend of traditional island charm and modern luxury. A welcoming solar-powered gate with remote and keypad entry opens to a stunning landscape featuring mature 'ōhi'a lehua, lauhala, hibiscus, variegated hau, and ti-leaf trees, framed by a white vinyl picket fence atop a rock wall, and a striking concrete "lava-rock" stamped wall near the base/foundation of the home. The spacious four-car, drive-through carport with storage closet and