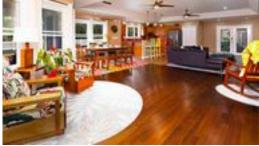

## 16-1126 40TH AVE

House for Sale in Puna, Big Island | MLS 721708

130,724 2,542 sqft land

bedrooms

bathrooms

\$799,000

listing price

This exquisite 5 bedroom/3 bath Hawaiian retreat, nestled on 3 acres (1.5 acres fully-fenced & manicured), offers a seamless blend of traditional island charm and modern luxury. A welcoming solar-powered gate with remote and keypad entry opens to a stunning landscape featuring mature 'ōhi'a lehua, lauhala, hibiscus, variegated hau, and ti-leaf trees, framed by a white vinyl picket fence atop a rock wall, and a striking concrete "lava-rock" stamped wall near the base/foundation of the home. The spacious four-car, drive-through carport with storage closet and