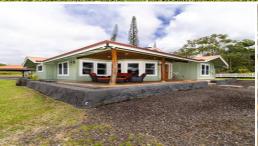

## 16-1126 40TH AVE

House for Sale in Puna, Big Island | MLS 721708

130,724 2,542 sqft land

bedrooms

bathrooms

\$799,000

listing price

This exquisite 5 bedroom/3 bath Hawaiian retreat, nestled on 3 acres (1.5 acres fully-fenced & manicured), offers a seamless blend of traditional island charm and modern luxury. A welcoming solar-powered gate with remote and keypad entry opens to a stunning landscape featuring mature 'ōhi'a lehua, lauhala, hibiscus, variegated hau, and ti-leaf trees, framed by a white vinyl picket fence atop a rock wall, and a striking concrete "lava-rock" stamped wall near the base/foundation of the home. The spacious four-car, drive-through carport with storage closet and