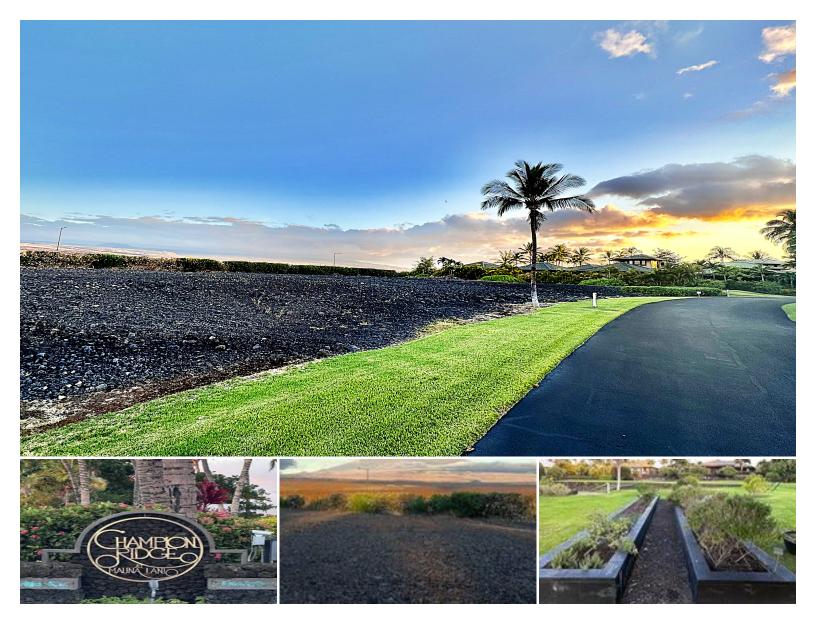

## **PUKAUA PL**

House for Sale in South Kohala, Big Island | MLS 721750

23,289 \$975,000

sqft land listing price

Welcome to Champion Ridge, an exclusive gated community within Mauna Lani Resort on the Big Island's Kohala Coast. This half-acre lot offers a flat, cleared space perfect for building your dream home, with breathtaking views of Mauna Kea, Mauna Loa, Kohala, and Hualalai mountains. A two-story home could also provide ocean views from the second floor.

Champion Ridge, centrally located in Mauna Lani Resort and next to the Francis H. I'i Brown Golf Course Clubhouse, features 33 estate-sized homesites and a 2.25-

Listed by Hawaii Resort Realty LLC

Statewide Customer Support Offices on All Islands