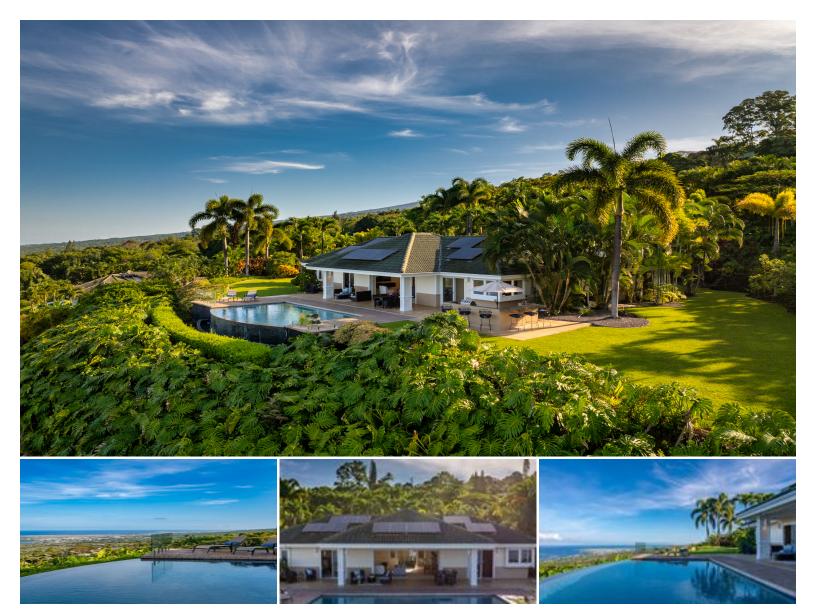

## **76-853 N PAKALAKALA PL**

House for Sale in North Kona, Big Island | MLS 721593

**43,560** sqft land

**2,230** saft living

**3** bedrooms

**3** bathrooms

\$2,800,000

listing price

Welcome to this exceptional opportunity in the prestigious lolani neighborhood, where breathtaking panoramic ocean views stretch endlessly before you. Set on a rare, single-level home on a coveted one-acre lot, this high-end luxury residence is a masterful blend of design, craftsmanship, and serenity.

Built by Maryl Construction, this custom home features three spacious bedroom suites, three full baths, and a private office—all thoughtfully arranged within an open-concept floor plan that celebrates effortless indoor-outdoor living. The