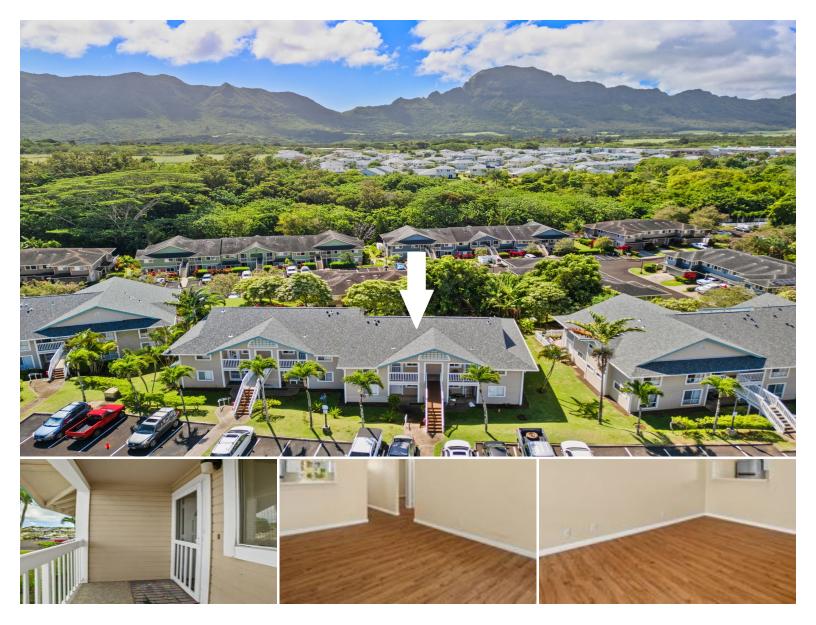

## **2090 HANALIMA ST #BB203**

Condo for Sale in East Side, Kauai | MLS 721730

**760** sqft living

bedrooms

**2** bathrooms

\$535,000

listing price

Well maintained two bedroom two bath mountain view top floor condominium at Halelani Village at Puhi. Upgrades include new luxury vinyl plank flooring, recent interior paint, and new vanities in both bathrooms. Convenient location for shopping, restaurants, schools, and beaches.