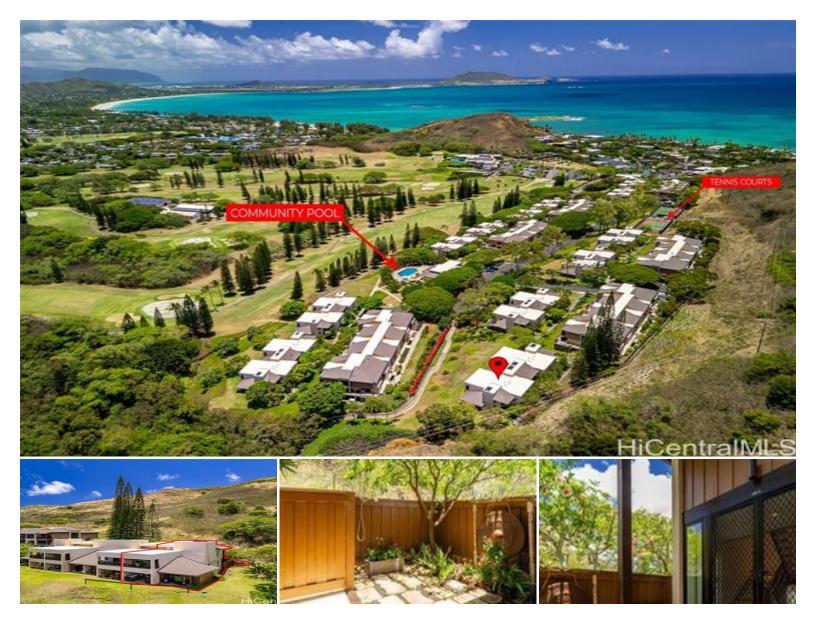

## 389D Kaelepulu Drive #1504

Condo for Sale in Kailua, Oahu | MLS 202513201

**1,832** sqft living

3 bedrooms **3** bathrooms **\$1,699,000** listing price

This newly renovated Bluestone end-unit is located on the Lanikai side, in one of the most private locations in the complex, with open space on one side and preservation land behind, bringing in cool ocean breezes. Brand new Fleetwood sliding doors and Milgard vinyl windows throughout, all new Bosch appliances including wine refrigerator, new LG washer/dryer, new engineered Brazilian teak hardwood floors in the primary and 3rd bedroom, new ultradurable carpet on the stairs, and new interior paint. Features include vaulted ceiling in living room,