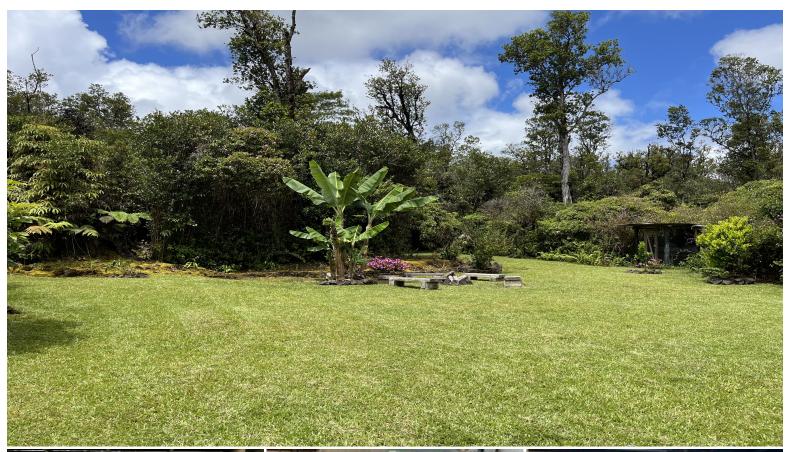

Meticulously maintained custom 3/2 Off Grid home on 2 acres in Fern Acres Mountain View. Cooler elevation with nature surrounding the beautiful courtyard. Native Ohia Lehua forest entices the musical birds making living here magical. The grassy lawn with flowers and mature fruit trees including Lime, Coffee, Tangerine, Orange, Starfruit, Apple Bananas, Pitanga (Surinam cherry) Jaboticaba, Avocado, Lemongrass, & Mountain Apple. Landscaping Shed & Garden Tools included. The entire residence was 100% lovingly remodeled in 2019 including walls, bathrooms,