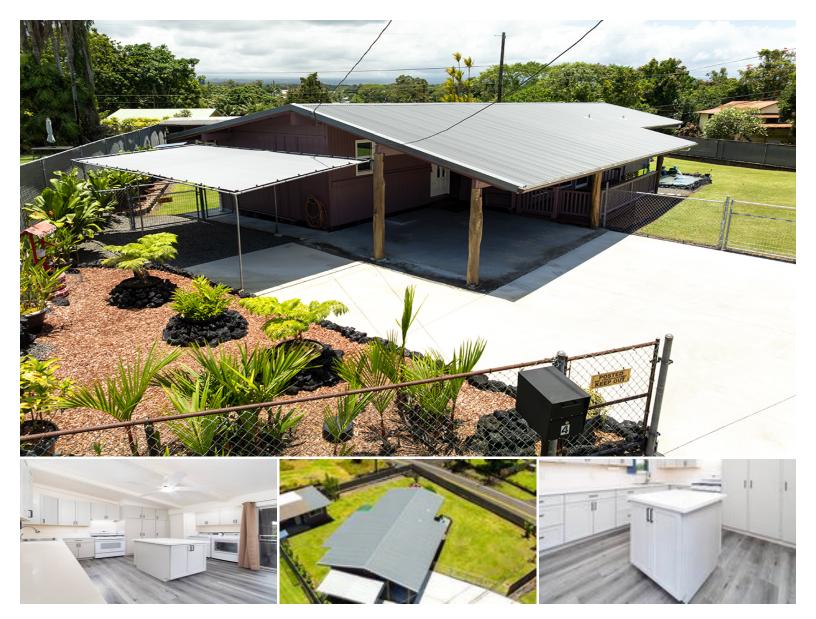

## **4 NANI PL**

House for Sale in South Hilo, Big Island | MLS 721392

**10,000** sqft land

992 sqft living **2** bedrooms

**2** bathrooms

**\$585,000** listing price

Super clean and cute as a button! Don't let the age fool you as this Kama'aina classic has gone through extensive renovations and is move in ready. From the new roof that was installed in 2023, to the totally renovated kitchen and bathrooms, you will not have to do a thing for years to come.

To compliment the home, you can enjoy the meticulously maintained fully fenced yard that features a pond, red ceiling wax palms and a variety of fruit trees. The unpermitted but well built shed is an added bonus offering tons of additional