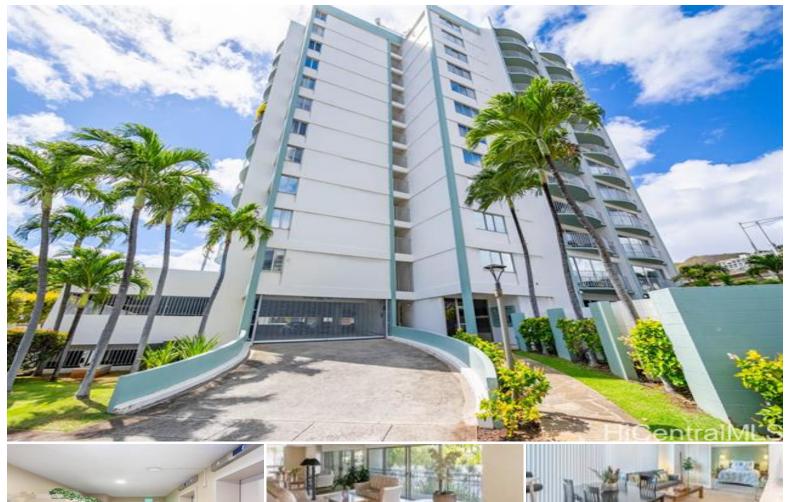

## 710 Lunalilo Street #402

Condo for Sale in Honolulu, Oahu | MLS 202513514

**761** sqft living

• bedrooms **1** bathrooms

**\$410,000** listing price

Welcome to Lunalilo Tower #402 – a beautifully upgraded 1-bed, 1-bath condo in the heart of Honolulu. Spacious 761 sqft "02 stack" unit was remodeled 2 years ago with tile flooring throughout, modern kitchen w/ stainless steel appliances, updated bath, & in-unit washer/dryer. Floor-to-ceiling glass sliders bring in great natural light & open to your lanai w/ city views. Plenty of cabinet & closet space! Secured, covered parking stall conveniently located in the structure. Private storage unit in basement + bike storage. Enjoy the refreshing dark blue-tiled pool.