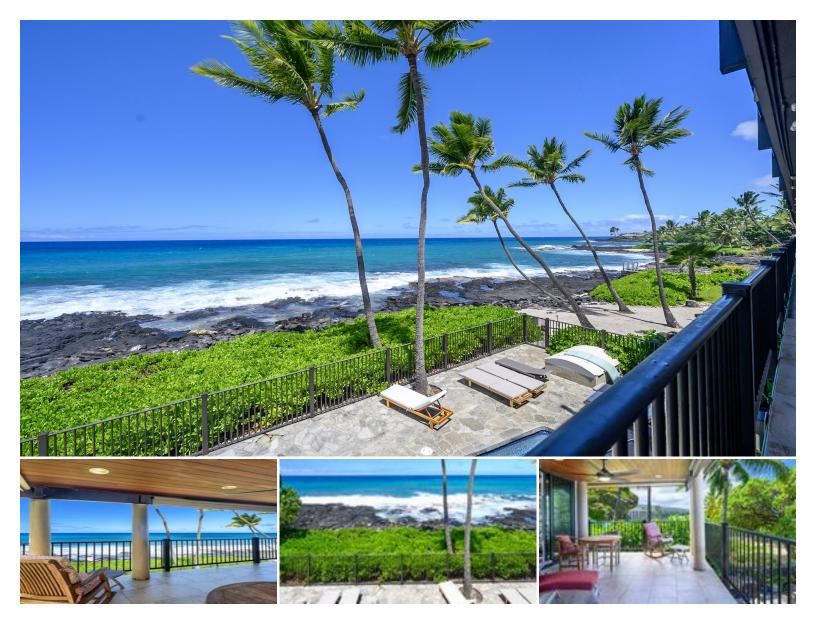

## 76-6212 ALII DR #205

Condo for Sale in North Kona, Big Island | MLS 721403

1,208 sqft living

bedrooms

**2** bathrooms

**\$1,499,999** listing price

Unobstructed ocean, horizon and shoreline views from this 2/2 corner unit in Kona Nalu Complex on Alii Drive.

## Unit features:

- ~ ocean views from almost every room in the unit and mountain views from the 2nd bedroom
- ~ beautiful appointed galley kitchen with custom Koa cabinets, marble flooring, high-end appliances, a secret pantry for extra storage space