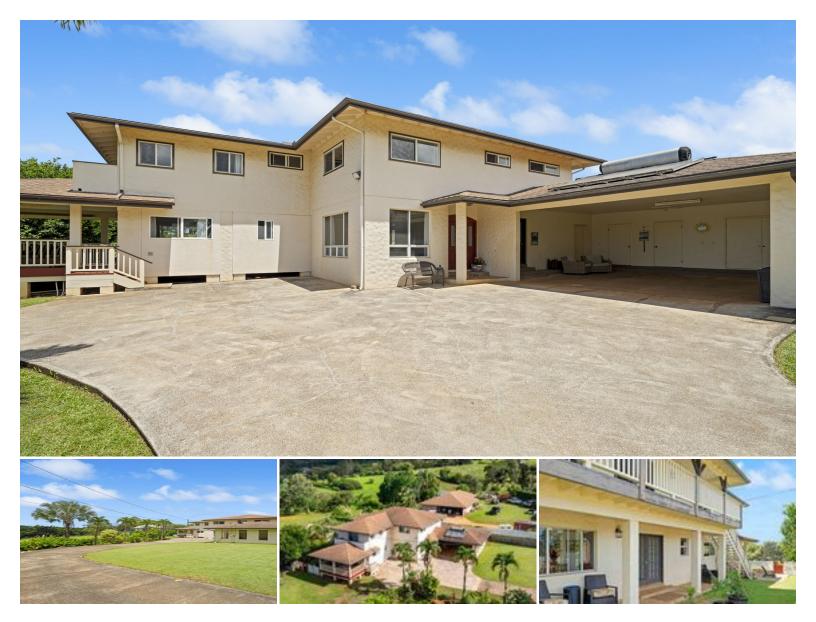

## **2640 KEOKI PL**

House for Sale in South Shore, Kauai | MLS 721505

**38,856** sqft land

**2,942** 

**3** bedrooms **\$2,100,000** listing price

Located at the end of a cul-de-sac in the heart of Kalaheo, this two-story home offers comfort, flexibility, and room to grow—both inside and out. With nearby access to Kalāwai Park and just minutes from local shops, schools, and South Shore beaches, the location blends convenience with island living. Inside, Tigerwood and ceramic tile flooring bring together natural warmth and lasting durability. The exterior is finished in smooth stucco for a clean, lowmaintenance look.