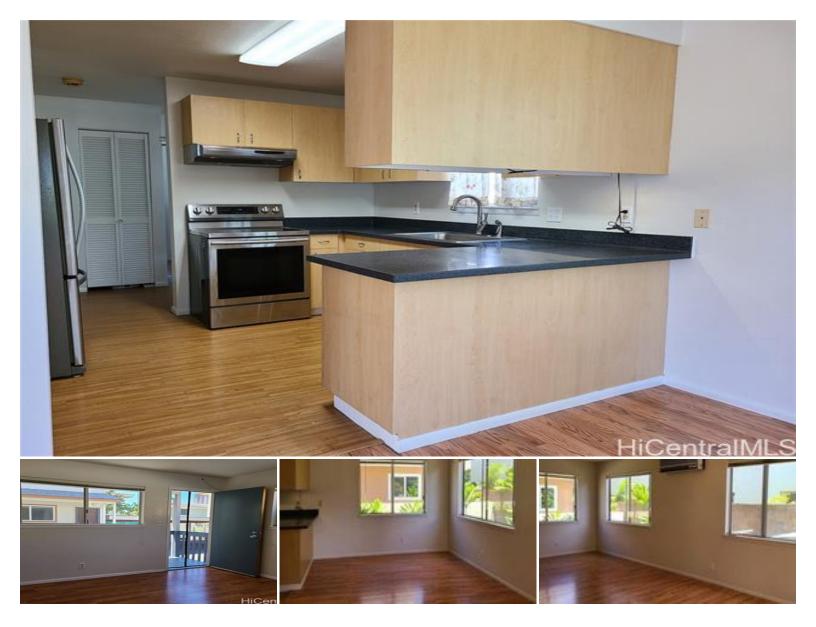

listing price

Stand alone two story spacious home in the Moiliili/McCully neighborhood close to UH Manoa, Ala Moana Shopping Center and Waikiki makes a desirable home base for living, working, recreation and schooling. 3 bedrooms/1 bath upstairs and large den/4th room downstairs with full bath and separate entrance. Updated finishes, full sized washer and dryer, A/C in living room and 2 bedrooms, wrap around fenced yard, 2 covered parking, pet friendly, \$25/mo association fees are unbeatable features!