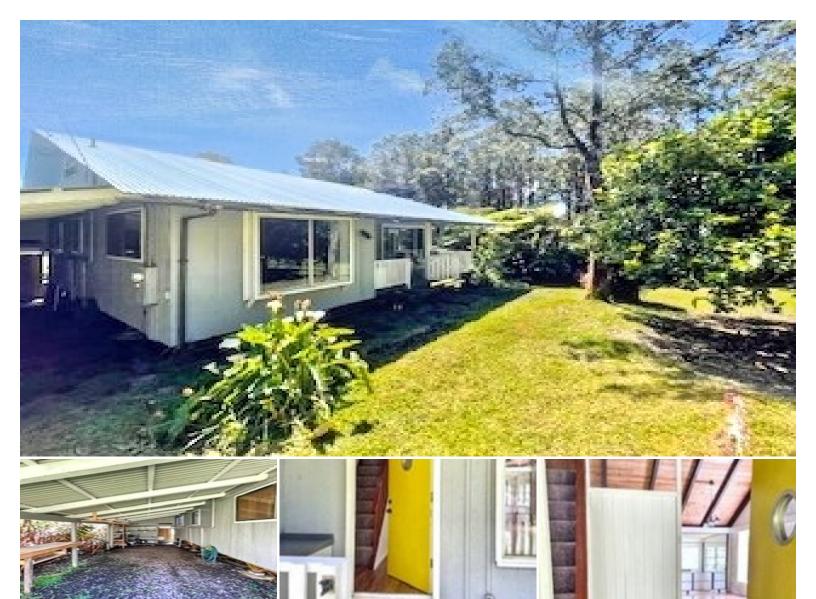

Situated outside the charming Volcano Village in the desirable Ohio Estates this home lies at the cool 3,700 ft. elevation and is forested with old growth hardwood Ohia, Banana, Orange, Lemon and Native Hapu`u ferns. This cozy Volcano classics a 3 bedroom 1 bath home with carport is surrounded by lush greenery and stunning views that can been enjoyed from every window. This Volcano classic boasts vaulted ceilings, Lifeproof flooring and carpet throughout, new exterior paint in 2020, bathroom and kitchen upgrades, dishwasher, gas fireplace, extra loft room,