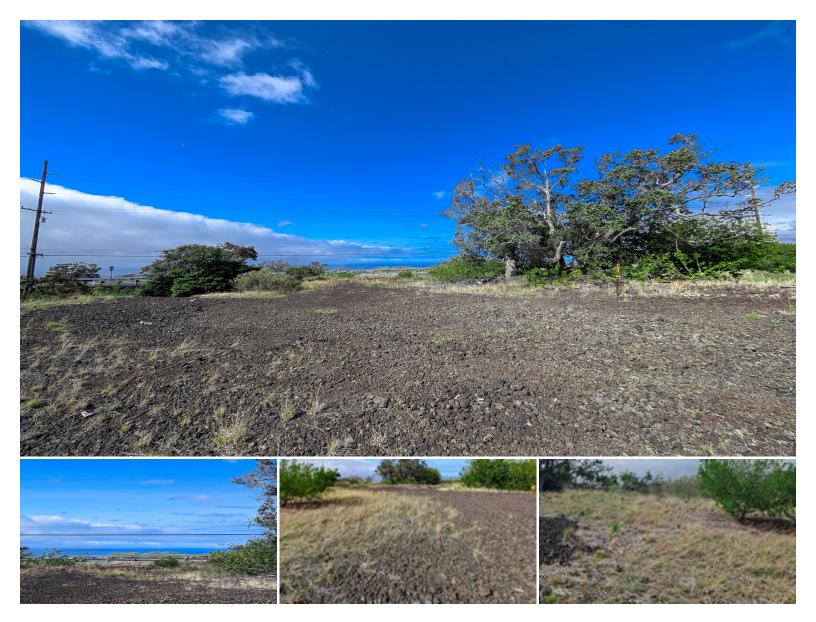

## **MOANA DRIVE**

House for Sale in Kau, Big Island | MLS 721773

45,477 \$85,000

sqft land listing price

This highway frontage lot has POWER available (from highway side) and it dozed and ready for your building or business ideas. There are several parcels available along this highway block as most folks want an easier commute to work or to place businesses along this stretch. Lovely ocean views as well. Come check this lot out today.