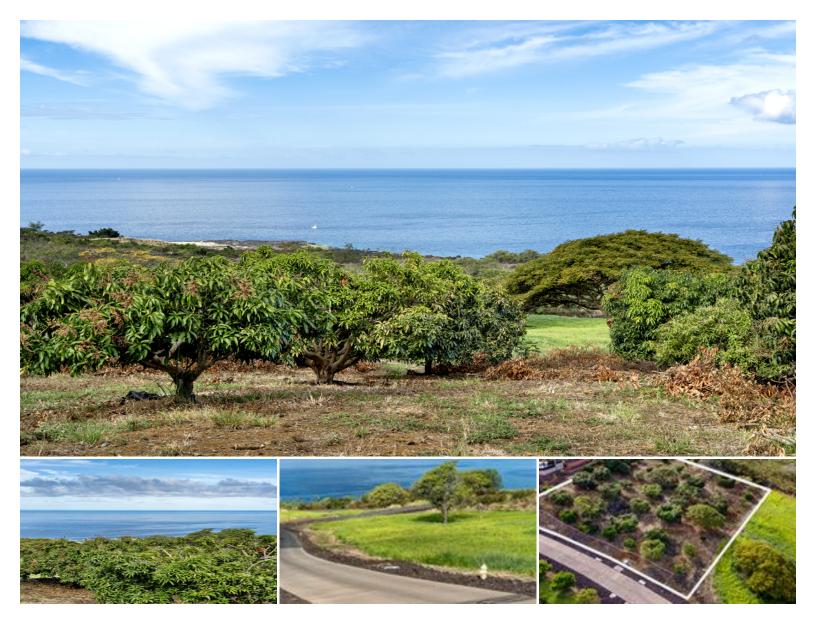

## **81-488 PALENA PL**

House for Sale in South Kona, Big Island | MLS 721808

71,351 \$385,000 sqft land listing price

Located on the Kona Coast of Hawaii Island, Hokuli'a is a stunning 1,300 acre private residential community situated one of the world's most beautiful and culturally significant ocean-side properties. Hokuli'a extends three miles along the Kona Coast, rising from the dramatic shoreline up to an elevation over 700 feet with amazing ocean views. The Club at Hokuli'a is home to Jack Nicklaus Signature Design golf course and constantly ranked among the best courses in Hawaii. Polynesian styled pavilion with full bar and restaurant seating