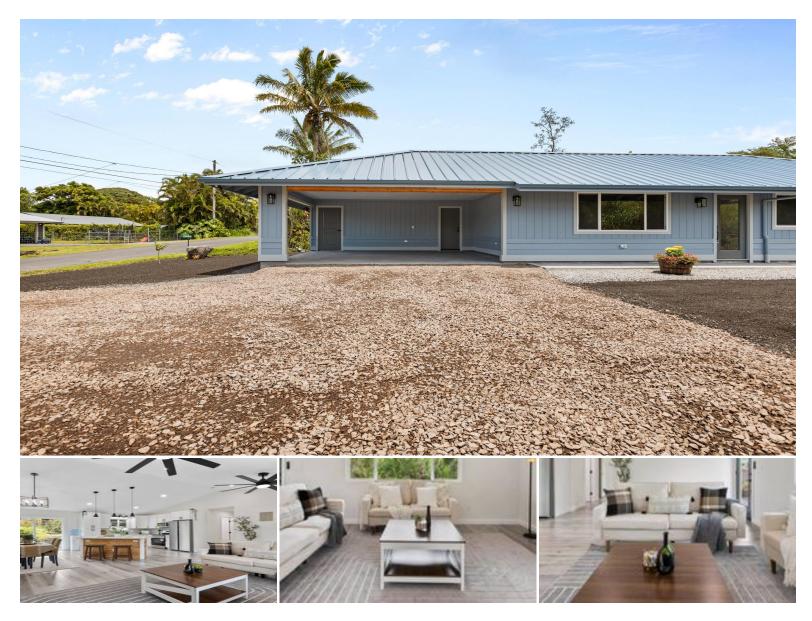

## **16-2050 PIKAKE DR**

House for Sale in Puna, Big Island | MLS 718286

**12,000** sqft land

1,246 3 sqft living bed

3 3 bedrooms bathrooms **\$395,000** listing price

Welcome to this beautifully crafted 2025 new construction home located on a paved road near the front of the highly desirable Ainaloa Subdivision. This 3-bedroom, 3-full-bath residence combines thoughtful design with modern luxury and convenience.

Inside, you'll find luxury vinyl plank flooring throughout, adding durability and elegance to every room. The open-concept kitchen features sleek white cabinetry, a stylish tiled backsplash, and stunning quartz countertops, creating a perfect