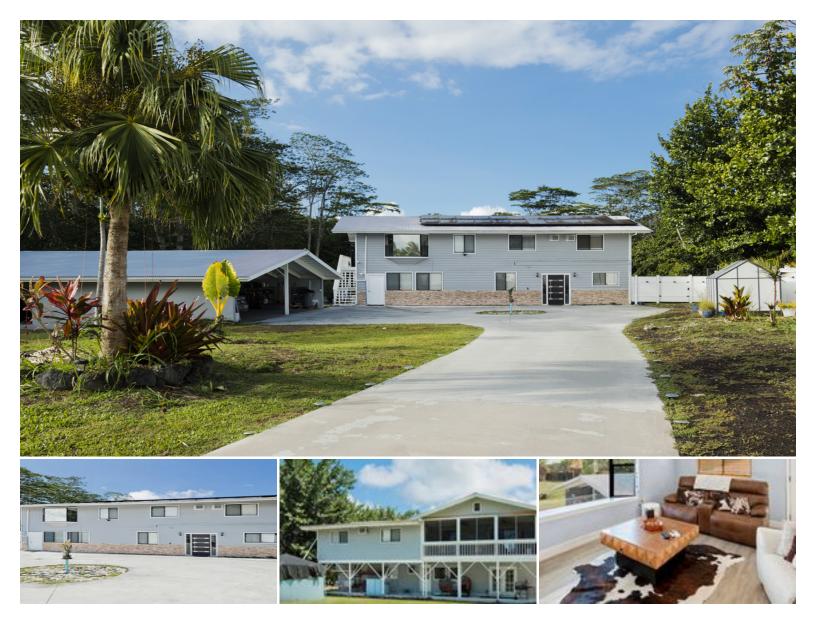

## 15-1925 4TH AVE

House for Sale in Puna, Big Island | MLS 720917

**43,560** sqft land

**2,400 5** sqft living bed

5 bedrooms **\$720,000** listing price

This spacious house is situated on a 1-acre cleared lot with paved road access. Enter through a solar-powered gate that leads to a concrete driveway, providing access to a 1,600-square-foot covered carport capable of accommodating up to four cars or serving as an outdoor gym.

3

bathrooms

Inside, the downstairs features four (4) versatile rooms, a full bathroom, a laundry room, and a wet bar, all with access to the lanai and a cleared backyard. The lanai, which measures 500 square feet, is covered and has cement flooring.