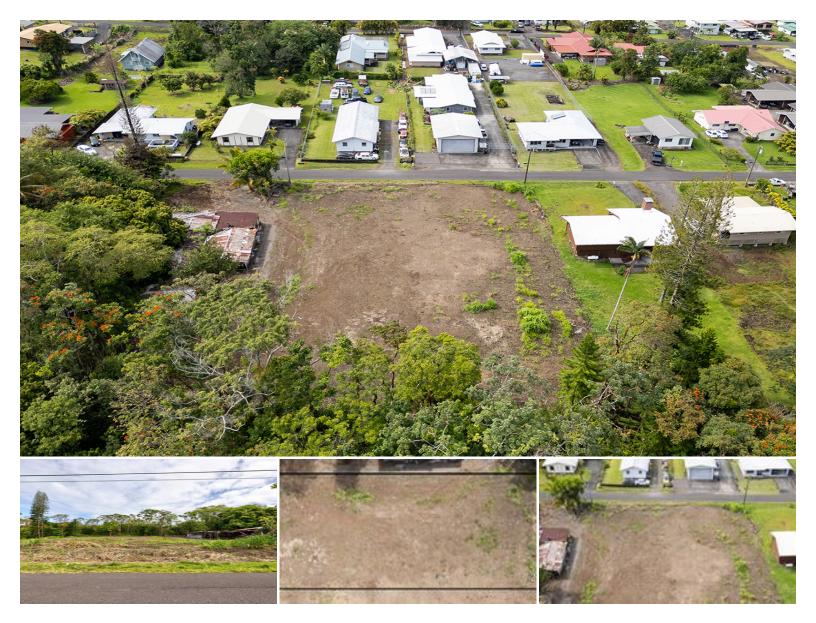

## **LEIMAMO ST**

House for Sale in South Hilo, Big Island | MLS 721830

**15,375** sqft land

5 **\$280,000** listing price

Discover this rare opportunity in Sportsman's Paradise on Leimamo Street, meticulously cleared and leveled, offering an ideal canvas for your new home. Located in the highly sought-after Waiakea district, you'll benefit from easy access to Hilo's amenities, shopping, and dining, all while enjoying the comforts of paved roads, mail delivery, and county water. The adjoining parcel, MLS 721824 (TMK 3-2-4-30-22) is also for sale.