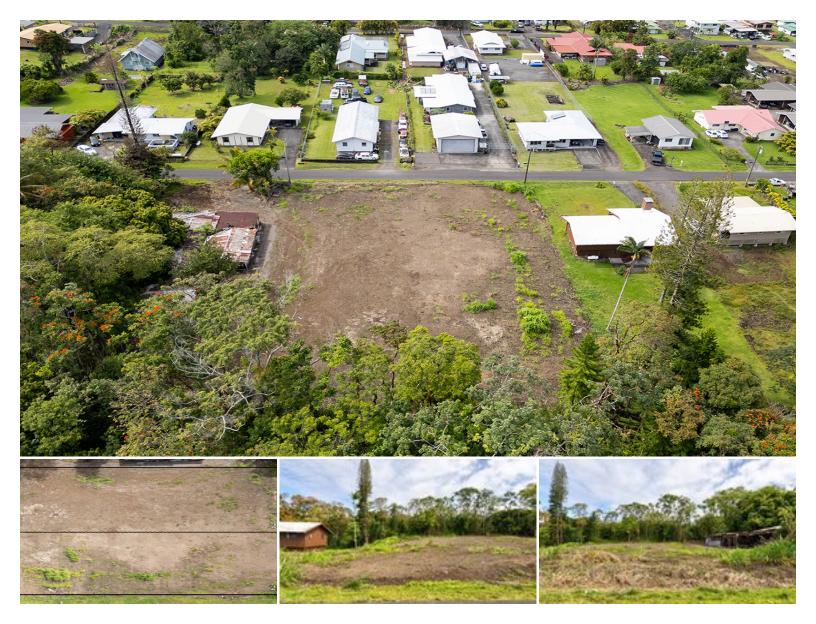

## **LEIMAMO ST**

House for Sale in South Hilo, Big Island | MLS 721824

**15,375** sqft land

5 **\$280,000** listing price

Discover this rare opportunity in Sportsman's Paradise on Leimamo Street, meticulously cleared and leveled, offering an ideal canvas for your new home. Located in the highly sought-after Waiakea district, you'll benefit from easy access to Hilo's amenities, shopping, and dining, all while enjoying the comforts of paved roads, mail delivery, and county water. This adjacent lot MLS 721830 (TMK 3-2-4-30-23) is also available for sale.

Please note, a small section of the back-left corner of this lot is within flood zone

Jeanna Rimmer REALTOR Salesperson (808) 209-0071 jeannarimmer@hawaiilife.com

Statewide Customer Support Offices on All Islands