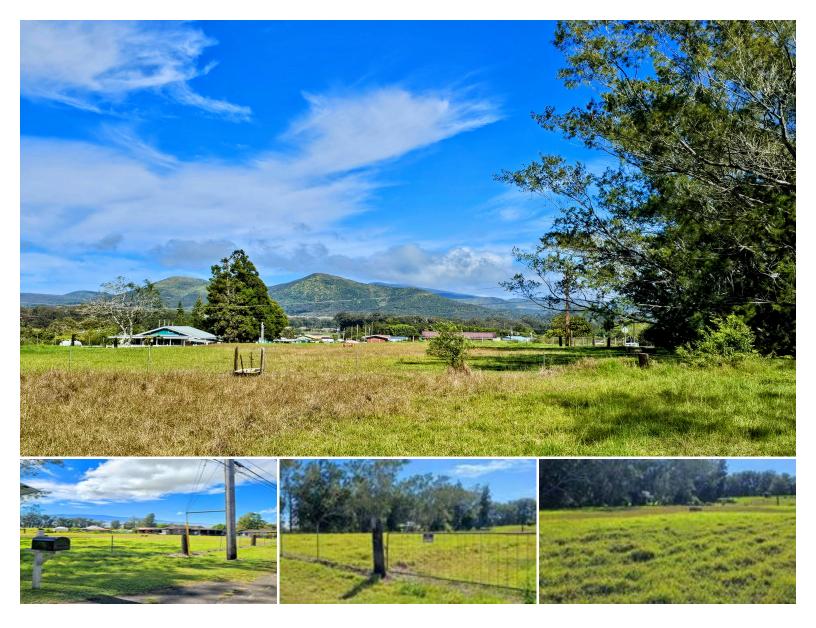

## **64-793 UIKEONI ST**

House for Sale in Hamakua, Big Island | MLS 719634

65,035 \$550,000

sqft land listing price

Been searching for that hard-to-come-by Waimea property? Well, your search is finally over. At about an acre and a half, this property is ideal for many uses. Home site. Farm. Weekend getaway. The possibilities are near limitless. Blue skies. Green pastures. Perfect for cattle or horses. Views to the mountains and pastures just add to the beauty of Waimea and this parcel in particular. What could possibly make this a more attractive lot? County water, check. Overhead electric, check. Fully fenced and gated, while divided into two paddocks for