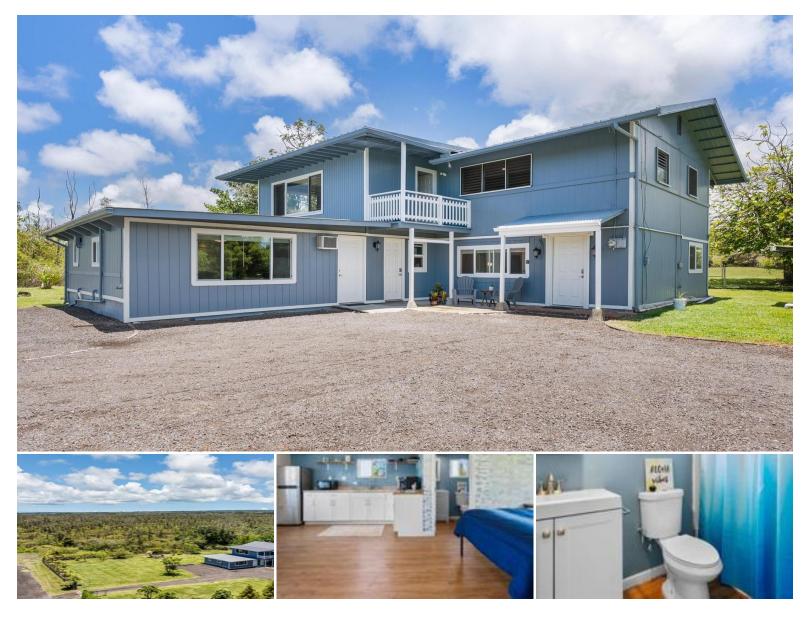

## 15-2076 32ND AVE

House for Sale in Puna, Big Island | MLS 721275

43,560 sqft land

3,468 8 sqft living

bedrooms

\$619,000 listing price

**Exceptional Opportunity for Multi-Generational Living!** 

This unique property offers three separate living spaces, ideal for extended families, guests, or rental income. Situated on a fully cleared and fully fenced 1-acre lot, there's ample room to enjoy outdoor activities, gardening, or simply relaxing in nature.

3

bathrooms

Located at the end of a quiet street and bordered by undeveloped state land, the home enjoys privacy, tranquility, and zero drive-by traffic-perfect for peaceful

**Renee Hill** REALTOR Broker, Broker-In-Charge (808) 989-4050 reneehill@hawaiilife.com