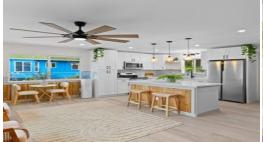

Inside, you'll find quality finishes throughout, including luxury vinyl flooring, a fully tiled bathroom, and custom built-in closets for smart storage. The living area and hallway feature elegant natural wood tone paneling, adding warmth and island charm to the space.