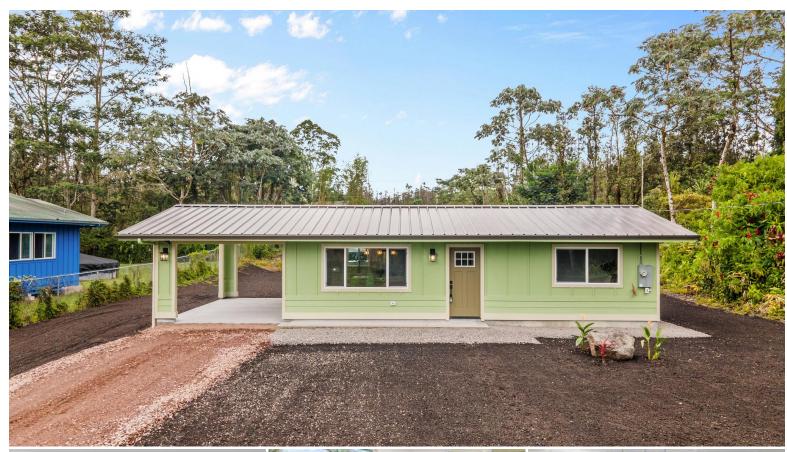

## **16-2110 ORCHID DR**

House for Sale in Puna, Big Island | MLS 721821

12,000 sqft land

**700** sqft living **2** bedrooms

bathrooms

**\$335,000** listing price

Don't miss this beautifully built 2-bedroom, 1-bath home, perfect as a starter or investment property—offered at an affordable price point in one of Puna's growing communities.

Inside, you'll find quality finishes throughout, including luxury vinyl flooring, a fully tiled bathroom, and custom built-in closets for smart storage. The living area and hallway feature elegant natural wood tone paneling, adding warmth and island charm to the space.