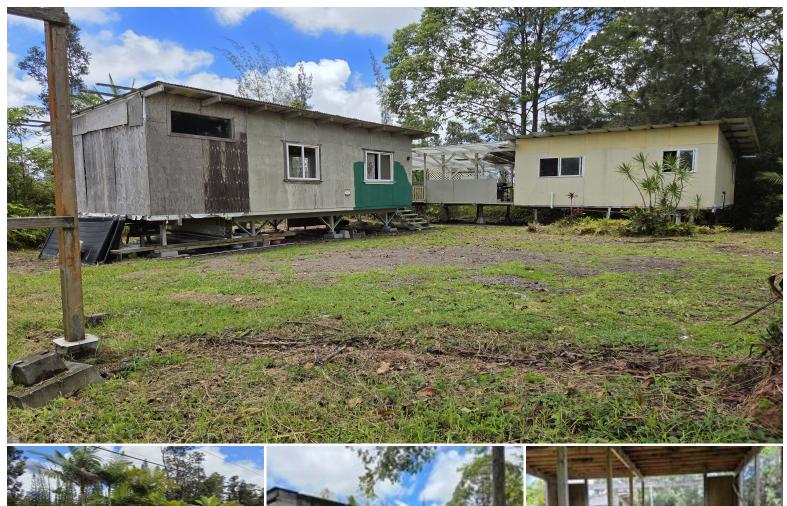

## 11-2806 LEHUA ST

House for Sale in Puna, Big Island | MLS 721748

87,120 **\$89,000** listing price

sqft land

Off-Grid Homestead with Endless Potential!

Discover a unique opportunity to make this off-grid retreat your own—priced to sell!

## Key Features:

- Starter 12x16 main home: with a kitchen, dining area, full bathroom, and even a jacuzzi tub for relaxation. It and the studio are wired for electricity - ready to go with your generator or solar system.