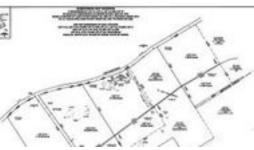

Lot #A-2 TMK #3-2-9-004-143. The county stated they will adjust their records in 2026 for that tax year..

Ocean views from the front of the lot which is grassy with a hard to find abundance of mature fruit trees a stream and a holding pond, due to drought conditions both dry at present.