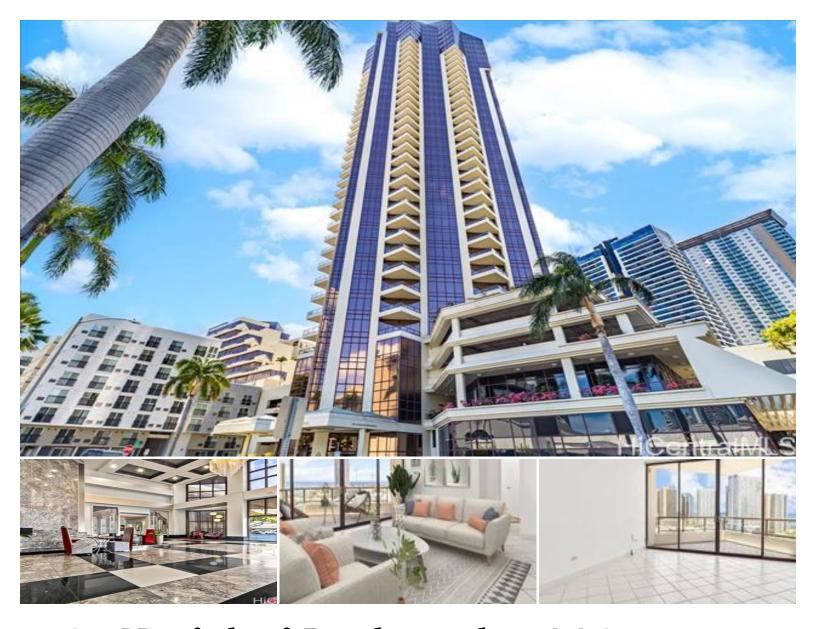

## 725 Kapiolani Boulevard #1802

Condo for Sale in Honolulu, Oahu | MLS 202514035

110,294 sqft land

sqft living

bedrooms

bathrooms

\$628,000

listing price

Must-See! Enjoy breathtaking panoramic ocean, city and mountain views from every room in this stylish, high-floor condo on the cooler side of Imperial Plaza. This 2-bedroom, 2-bath unit includes 2 secured covered parking stalls and spacious lanais to enjoy the morning sunrise, evening sunsets and city lights, fire sprinkler and in-unit washer/dryer. New interior paint in 2025. Interior comfort is ensured with three independently controlled central A/C units. Ideally located near H Mart, SALT, Ala Moana Beach Park, Ala Moana Shopping Center, Blaisdell